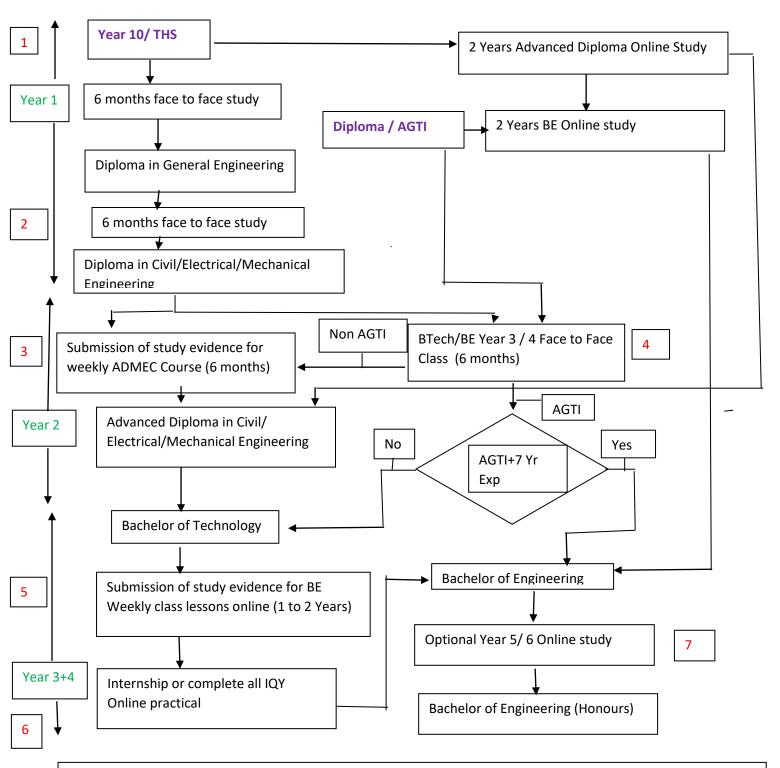

Note (1)- When the students complete Diploma in Electrical/Civil/Mechanical Engineering,

They can select two way (1) Study weekly online ADMEC Lessons, submit the study evidence and then complete Advanced Diploma in Electrical/Civil/Mechanical Engineering OR continue to attend BTech/BE Year 3/4 Face to Face class for 6 months and then ) Study weekly online ADMEC Lessons, submit the study evidence and complete Advanced Diploma in Electrical/Civil/Mechanical Engineering + Bachelor of Technology (Some BE Level Weekly Online study is also required).

<u>Note (2)</u> The\_students who\_attend BTech/BE Year 3/4 Face to Face class may consist of those with AGTI and those with Non AGTI. If the student holds AGTI, after BTech/BE Year 3/4 Face to Face class, they can complete BTech but those who do not have AGTI need to follow NON AGTI direction and need to weekly online ADMEC Lessons, submit the study evidence and complete Advanced Diploma in Civil/ Electrical/Mechanical Engineering and BTech.

Note 3 All students except AGTI with 7 Years experience must attend Weekly BE class lesson online for minimum 1 year and submit the study evidence to complete BE.